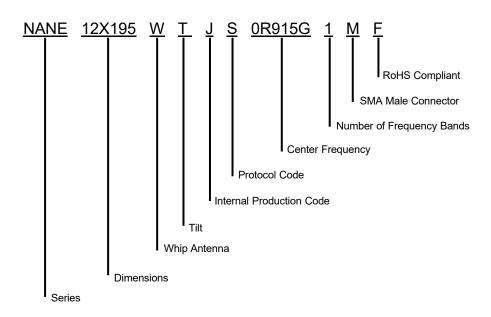

## NANE12X195WTJS0R915G1MF

## 915 MHz ISM Whip External Antenna







### **Description**

The NANE12X195WTJS0R915G1MF is an External Whip antenna designed for ISM / LoRa applications. It operates within the frequency ranges of 915 MHz making it perfect for Smart meters, remote monitoring, and industrial IoT

### **Features**

- ISM / LoRa 915 MHz protocol
- Up to 90° Flexibility
- · RoHS Complaint







## NANE12X195WTJS0R915G1MF

915 MHz ISM Whip External Antenna







#### Part Number Breakdown



#### **Dimensions**



# NANE12X195WTJS0R915G1MF

915 MHz ISM Whip External Antenna







#### **Radiation Patterns**