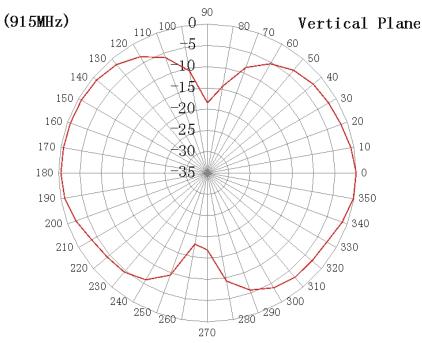

## NANE12X195WTJS0R915G1MF

## 915 MHz ISM Whip External Antenna







### **Description**

The NANE12X195WTJS0R915G1MF is an External Whip antenna designed for ISM / LoRa applications. It operates within the frequency ranges of 915 MHz making it perfect for Smart meters, remote monitoring, and industrial IoT

### **Features**

- ISM / LoRa 915 MHz protocol
- Up to 90° Flexibility
- · RoHS Complaint







## NANE12X195WTJS0R915G1MF

915 MHz ISM Whip External Antenna







#### Part Number Breakdown



#### **Dimensions**



# NANE12X195WTJS0R915G1MF

915 MHz ISM Whip External Antenna







#### **Radiation Patterns**