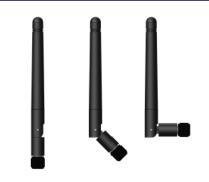

### **Features**

- ISM / LoRa 915 MHz protocol
- Up to 90° Flexibility
- · RoHS Complaint