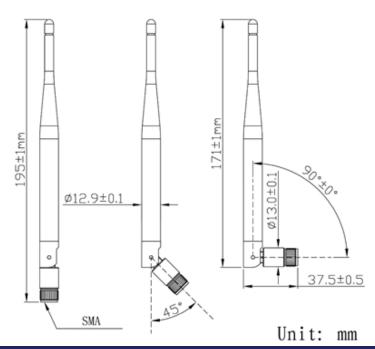

## NANE12X195WTJS0R915G1MF

## 915 MHz ISM Whip External Antenna







### **Description**

The NANE12X195WTJS0R915G1MF is an External Whip antenna designed for ISM / LoRa applications. It operates within the frequency ranges of 915 MHz making it perfect for Smart meters, remote monitoring, and industrial IoT

### **Features**

- ISM / LoRa 915 MHz protocol
- Up to 90° Flexibility
- · RoHS Complaint







## NANE12X195WTJS0R915G1MF

915 MHz ISM Whip External Antenna







#### Part Number Breakdown



#### **Dimensions**



# NANE12X195WTJS0R915G1MF

915 MHz ISM Whip External Antenna







#### **Radiation Patterns**