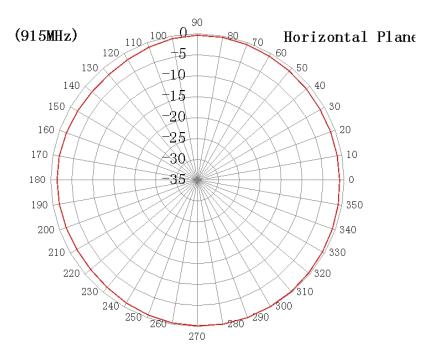

## NANE12X195WTJS0R915G1MF

## 915 MHz ISM Whip External Antenna







### **Description**

The NANE12X195WTJS0R915G1MF is an External Whip antenna designed for ISM / LoRa applications. It operates within the frequency ranges of 915 MHz making it perfect for Smart meters, remote monitoring, and industrial IoT

### **Features**

- ISM / LoRa 915 MHz protocol
- Up to 90° Flexibility
- · RoHS Complaint







## NANE12X195WTJS0R915G1MF

915 MHz ISM Whip External Antenna







#### Part Number Breakdown



#### **Dimensions**



# NANE12X195WTJS0R915G1MF

915 MHz ISM Whip External Antenna







#### **Radiation Patterns**