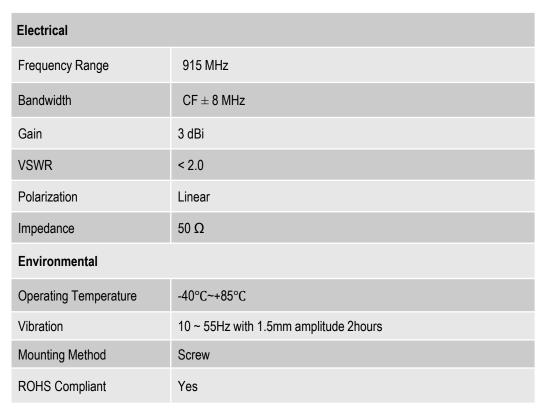

### **Description**

The NANE12X195WTJS0R915G1MF is an External Whip antenna designed for ISM / LoRa applications. It operates within the frequency ranges of 915 MHz making it perfect for Smart meters, remote monitoring, and industrial IoT

### **Features**

- ISM / LoRa 915 MHz protocol
- Up to 90° Flexibility
- · RoHS Complaint