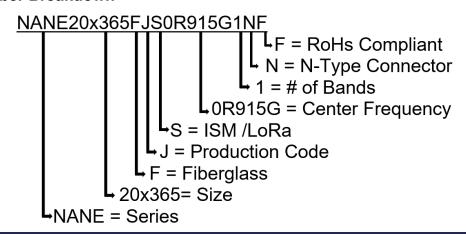

-------------------------|-------------------|
| Electrical              |                   |
| Frequency Range         | 860-928MHz        |
| Bandwidth               | ±10MHz            |
| Polarization            | Vertical          |
| Gain                    | 3.5 dB            |
| V.S.W.R                 | ≤ 3               |
| Radiation Direction     | Omnidirectional   |
| Half Power Corner       | H: 360<br>V: 16.5 |
| Max Input Power         | 100 W             |
| Impedance               | 50Ω               |
| Environmental           |                   |
| Operating Temperature - | -40°C~+60°C       |
| Lightning protection    | DC Ground         |
| Wind resistance         | 60m/s             |
|                         |                   |





#### Part Number Breakdown



### 915 MHz ISM/LoRa External Antenna







### **Dimension Drawing**



1 set/bag
Accessories are packaged separately and shipped with the goods.

### **Dimensions (mm) & Mechanical**

| Body Length       | $365 \pm 20$   |
|-------------------|----------------|
| Diameter          | $20.0 \pm 0.2$ |
| Connection Type   | N Male         |
| Weight            | 0.21kg         |
| Radome            | Fiberglass     |
| Color             | White          |
| Mouthing Method   | U bracket      |
| Mounting Hardware | Ф 35~Ф 50 mm   |









#### **VSWR**











### **Radiation patterns**









### 915 MHz ISM/LoRa External Antenna

### **Package**

- 1. 1 pcs antenna per package
- 2. 20 bags per carton



#### **Installation Instructions**









915 MHz ISM/LoRa External Antenn