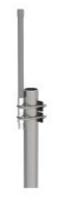

#### **Installation Instructions**

915 MHz ISM/LoRa External Antenna

### **Installation Steps:**

- Place the M6 U-shape screw through the holes on the clamps to mount the antenna to the pole, whose outer diameter is 35∼50mm. Then put on the flat washer and the spring washer and twist all the nuts.
- There should be at least three meters between the ground or floor and the antenna above. Do not place near any huge buildings, metal objects or any other obstacles or shelters
- 3. Adjust the mounting height of the antenna to the proper position to receive the best signal and then seal all the connectors
- 4. Please pay attention to lightning protection