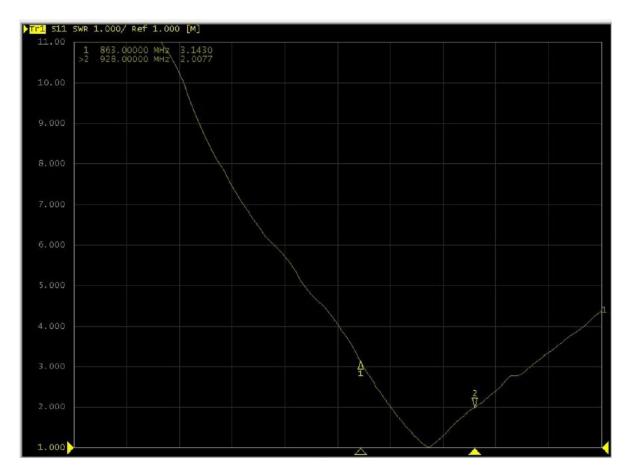

#### **VSWR**

### **Specifications**

| - p                     |                   |
|-------------------------|-------------------|
| Electrical              |                   |
| Frequency Range         | 860-928MHz        |
| Bandwidth               | ±10MHz            |
| Polarization            | Vertical          |
| Gain                    | 3.5 dB            |
| V.S.W.R                 | ≤ 3               |
| Radiation Direction     | Omnidirectional   |
| Half Power Corner       | H: 360<br>V: 16.5 |
| Max Input Power         | 100 W             |
| Impedance               | 50Ω               |
| Environmental           |                   |
| Operating Temperature - | -40°C~+60°C       |
| Lightning protection    | DC Ground         |
| Wind resistance         | 60m/s             |
|                         |                   |