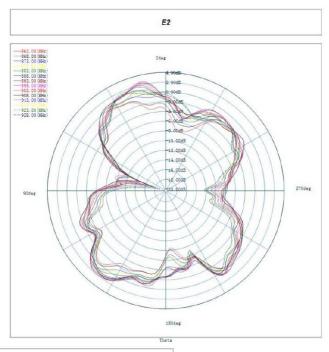

### **Radiation patterns**

### **Specifications**

| - p                     |                   |
|-------------------------|-------------------|
| Electrical              |                   |
| Frequency Range         | 860-928MHz        |
| Bandwidth               | ±10MHz            |
| Polarization            | Vertical          |
| Gain                    | 3.5 dB            |
| V.S.W.R                 | ≤ 3               |
| Radiation Direction     | Omnidirectional   |
| Half Power Corner       | H: 360<br>V: 16.5 |
| Max Input Power         | 100 W             |
| Impedance               | 50Ω               |
| Environmental           |                   |
| Operating Temperature - | -40°C~+60°C       |
| Lightning protection    | DC Ground         |
| Wind resistance         | 60m/s             |
|                         |                   |