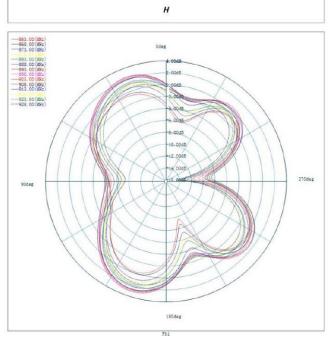

### **Radiation patterns**

### **Specifications**

| - p                     |                   |
|-------------------------|-------------------|
| Electrical              |                   |
| Frequency Range         | 860-928MHz        |
| Bandwidth               | ±10MHz            |
| Polarization            | Vertical          |
| Gain                    | 3.5 dB            |
| V.S.W.R                 | ≤ 3               |
| Radiation Direction     | Omnidirectional   |
| Half Power Corner       | H: 360<br>V: 16.5 |
| Max Input Power         | 100 W             |
| Impedance               | 50Ω               |
| Environmental           |                   |
| Operating Temperature - | -40°C~+60°C       |
| Lightning protection    | DC Ground         |
| Wind resistance         | 60m/s             |
|                         |                   |