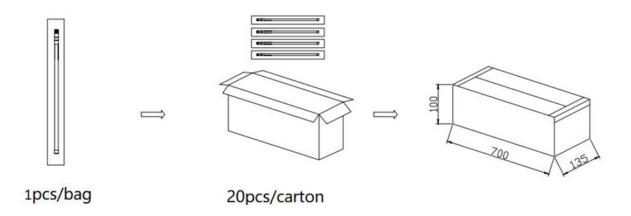

|                   |





#### Part Number Breakdown



### 915 MHz ISM/LoRa External Antenna







### **Dimension Drawing**



1 set/bag
Accessories are packaged separately and shipped with the goods.

### **Dimensions (mm) & Mechanical**

| Body Length       | $365 \pm 20$   |
|-------------------|----------------|
| Diameter          | $20.0 \pm 0.2$ |
| Connection Type   | N Male         |
| Weight            | 0.21kg         |
| Radome            | Fiberglass     |
| Color             | White          |
| Mouthing Method   | U bracket      |
| Mounting Hardware | Ф 35~Ф 50 mm   |









#### **VSWR**











### **Radiation patterns**









### 915 MHz ISM/LoRa External Antenna

### **Package**

- 1. 1 pcs antenna per package
- 2. 20 bags per carton



#### **Installation Instructions**









915 MHz ISM/LoRa External Antenna

### **Installation Steps:**

- Place the M6 U-shape screw through the holes on the clamps to mount the antenna to the pole, whose outer diameter is 35∼50mm. Then put on the flat washer and the spring washer and twist all the nuts.
- There should be at least three meters between the ground or floor and the antenna above. Do not place near any huge buildings, metal objects or any other obstacles or shelters
- 3. Adjust the mounting height of the antenna to the proper position to receive the best signal and then seal all the connectors
- 4. Please pay attention to lightning protection