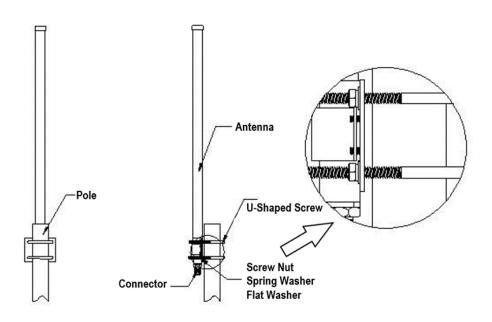

#### **Installation Instructions**

915 MHz ISM/LoRa External Antenna

### **Installation Steps:**

- Place the M6 U-shape screw through the holes on the clamps to mount the antenna to the pole, whose outer diameter is 35∼50mm. Then put on the flat washer and the spring washer and twist all the nuts.
- There should be at least three meters between the ground or floor and the antenna above. Do not place near any huge buildings, metal objects or any other obstacles or shelters
- 3. Adjust the mounting height of the antenna to the proper position to receive the best signal and then seal all the connectors
- 4. Please pay attention to lightning protection