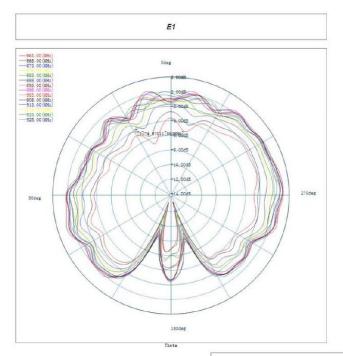

### **Radiation patterns**

### **Specifications**

| - p                     |                   |
|-------------------------|-------------------|
| Electrical              |                   |
| Frequency Range         | 860-928MHz        |
| Bandwidth               | ±10MHz            |
| Polarization            | Vertical          |
| Gain                    | 3.5 dB            |
| V.S.W.R                 | ≤ 3               |
| Radiation Direction     | Omnidirectional   |
| Half Power Corner       | H: 360<br>V: 16.5 |
| Max Input Power         | 100 W             |
| Impedance               | 50Ω               |
| Environmental           |                   |
| Operating Temperature - | -40°C~+60°C       |
| Lightning protection    | DC Ground         |
| Wind resistance         | 60m/s             |
|                         |                   |