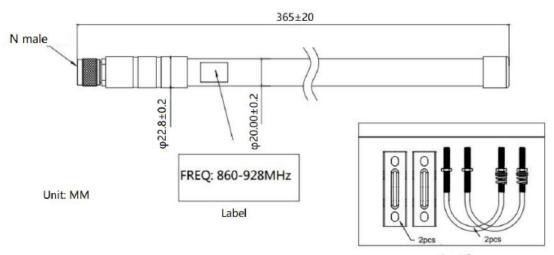

### **Dimension Drawing**

1 set/bag
Accessories are packaged separately and shipped with the goods.

### **Dimensions (mm) & Mechanical**

| Body Length       | $365 \pm 20$   |
|-------------------|----------------|
| Diameter          | $20.0 \pm 0.2$ |
| Connection Type   | N Male         |
| Weight            | 0.21kg         |
| Radome            | Fiberglass     |
| Color             | White          |
| Mouthing Method   | U bracket      |
| Mounting Hardware | Ф 35~Ф 50 mm   |