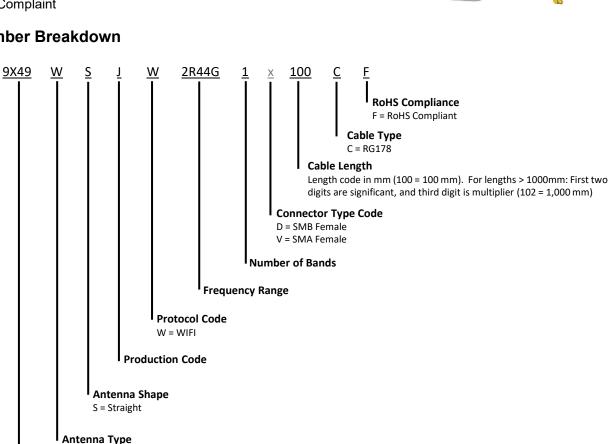

#### Part Number Breakdown

W= Whip

Size ( in mm)

Series

Performance Passives By Design

NIC Components Corp. 100 Baylis Road. Melville, NY 11747

Last Updated 7/23/2024. Specification subject to change without notice. Please check web site or contact NIC for latest information