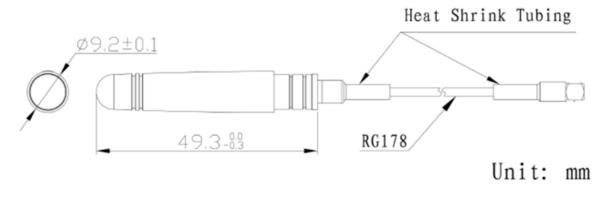

------|----------------------------------------|--|
| Frequency Ranges        | 2400~2483.5MHz                         |  |
| Bandwidth               | 83.5 MHz                               |  |
| Peak Gain               | 2 dBi                                  |  |
| V.S.W.R                 | < 2.0                                  |  |
| Polarization            | Linear                                 |  |
| Impedance               | 50Ω                                    |  |
| Environmental           |                                        |  |
| Operating Temperature - | -40°C~+85°C                            |  |
| Vibration               | 10 to 55Hz with 1.5mm amplitude 2hours |  |
| ROHS Compliant          | Yes                                    |  |

### **Dimension Drawing**



#### Performance Passives By Design

NIC Components Corp. 100 Baylis Road. Melville, NY 11747

## NANE9X49WSJW2R44G1F

2.4 GHz WIFI Whip External Antenna



### **Radiation Patterns**



#### Performance Passives By Design

NIC Components Corp. 100 Baylis Road. Melville, NY 11747

Last Updated 7/23/2024. Specification subject to change without notice. Please check web site or contact NIC for latest information