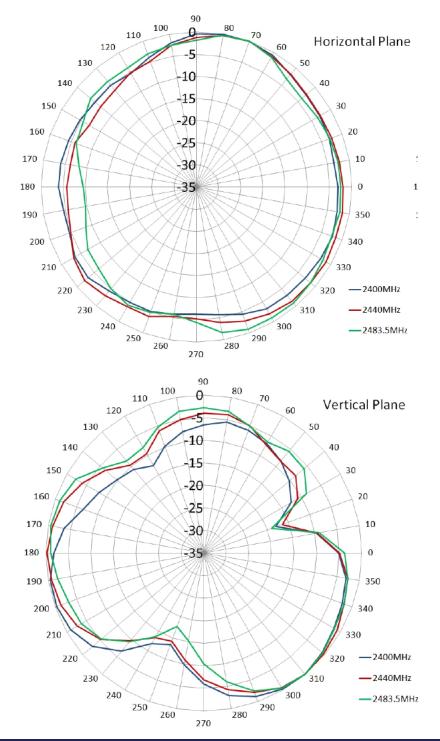

|  |
| Peak Gain               | 2 dBi                                  |  |
| V.S.W.R                 | < 2.0                                  |  |
| Polarization            | Linear                                 |  |
| Impedance               | 50Ω                                    |  |
| Environmental           |                                        |  |
| Operating Temperature - | -40°C~+85°C                            |  |
| Vibration               | 10 to 55Hz with 1.5mm amplitude 2hours |  |
| ROHS Compliant          | Yes                                    |  |

### **Dimension Drawing**



#### Performance Passives By Design

NIC Components Corp. 100 Baylis Road. Melville, NY 11747

## NANE9X49WSJW2R44G1F

2.4 GHz WIFI Whip External Antenna



### **Radiation Patterns**



#### Performance Passives By Design

NIC Components Corp. 100 Baylis Road. Melville, NY 11747

Last Updated 7/23/2024. Specification subject to change without notice. Please check web site or contact NIC for latest information